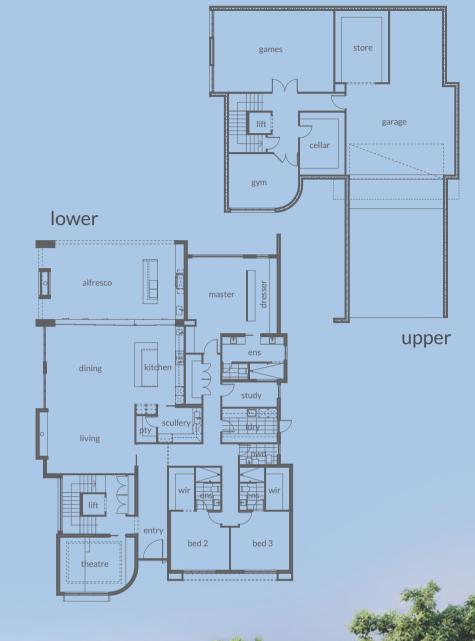

## Mid Century Modern

As an intended build for battle axe block, this expansive residence is a credit to its modern cube like design. With strong linear and angular dimensions, this custom designed home has maximised its interior and exterior. In addition to a sizeable and spacious upper floor with multiple living areas adjoining one side of the home to the other, is a glorious balcony come breezeway overlooking an integrated alfresco. A well- appointed kitchen with scullery is surrounded by large windows and stacker doors that wrap around this home allowing a soft filter of light throughout giving it an ambient feel.