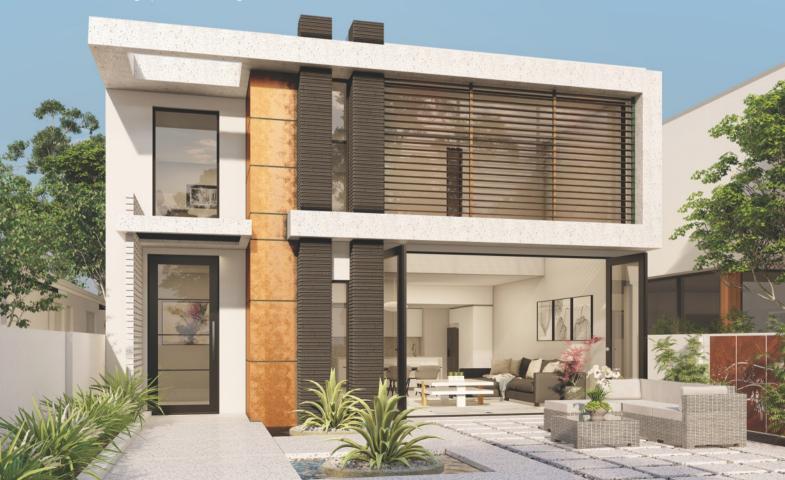

## Contemporary Modern Australian

The Corbusier is a true inner city new home designed to allow plenty of light to both levels of the home and maximise the footprint on the block.

This custom designed home is for a small narrow rear garage block, its entry has a contemporary feel that leads to a unique void over the living area. Perfectly designed for low maintenance, this new home design has the perfect mix of an entertainer style home that has plenty of privacy with incredible feature screens to the front elevation. All bedrooms to the upper floor create a big open feel to the ground level.