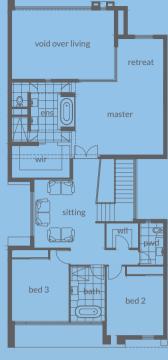

## Contemporary Modern Australian

The Corbusier is a true inner city new home designed to allow plenty of light to both levels of the home and maximise the footprint on the block.

This custom designed home is for a small narrow rear garage block, its entry has a contemporary feel that leads to a unique void over the living area. Perfectly designed for low maintenance, this new home design has the perfect mix of an entertainer style home that has plenty of privacy with incredible feature screens to the front elevation. All bedrooms to the upper floor create a big open feel to the ground level.