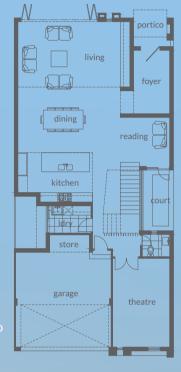

## Contemporary Modern Australian

The Corbusier is a true inner city new home designed to allow plenty of light to both levels of the home and maximise the footprint on the block.

This custom designed home is for a small narrow rear garage block, its entry has a contemporary feel that leads to a unique void over the living area. Perfectly designed for low maintenance, this new home design has the perfect mix of an entertainer style home that has plenty of privacy with incredible feature screens to the front elevation. All bedrooms to the upper floor create a big open feel to the ground level.