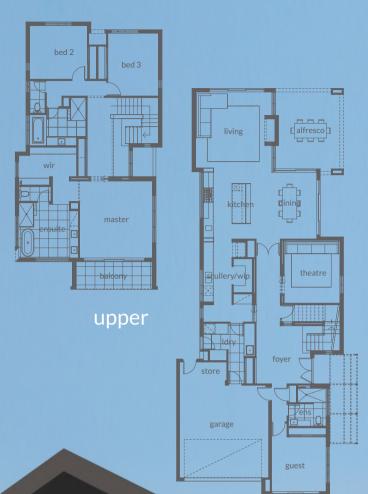

## Industrial Modern

Inspired by the German Alpine region, the FARM HAUS comes ready to enjoy the pleasures of the outdoors. From the tonal colours and mixtures of both brick and cladding this home is equipped to bring you back to nature by using its cabin like exterior and functional interior that will allow you to be one with your surroundings. With a subtle side entrance, galley style kitchen and privacy with the bedrooms upstairs this narrow lot design is all about uniqueness and comfortable style whilst allowing the picturesque windows throughout the home to filter and frame the outdoors.