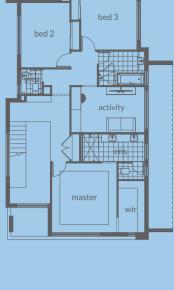

## Industrial Modern

This contemporary two storey designed home made up of sharp linear proportions and muted colour palette, is intended to accommodate growing families to thrive. With all the living and entertaining areas down-stairs and the gorgeous indoor/outdoor feel with large scale windows it is no wonder this home will evoke a sense of timelessness for years to come. Some soft landscaping of hedging and full -sized trees will soften the rugged looks of this attractive home. A well sized scullery is a budding chefs best friend coupled with a theatre room for those cosy movie nights. A dedicated study space upstairs is a great idea so that all bedrooms remain that sanctuary for a peaceful break of the hustle and bustle of city living.

upper

lower