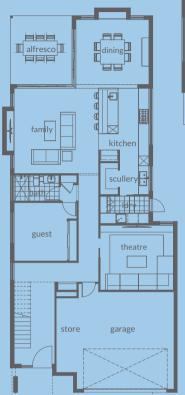

## Industrial Modern

This contemporary two storey designed home made up of sharp linear proportions and muted colour palette, is intended to accommodate growing families to thrive. With all the living and entertaining areas down-stairs and the gorgeous indoor/outdoor feel with large scale windows it is no wonder this home will evoke a sense of timelessness for years to come. Some soft landscaping of hedging and full -sized trees will soften the rugged looks of this attractive home. A well sized scullery is a budding chefs best friend coupled with a theatre room for those cosy movie nights. A dedicated study space upstairs is a great idea so that all bedrooms remain that sanctuary for a peaceful break of the hustle and bustle of city living.

upper

lower