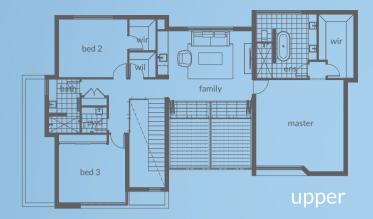

## Resort

As an intended build for battle axe block, this expansive residence is a credit to its modern cube like design. With strong linear and angular dimensions, this custom designed home has maximised its interior and exterior. In addition to a sizeable and spacious upper floor with multiple living areas adjoining one side of the home to the other, is a glorious balcony come breezeway overlooking an integrated alfresco. A well- appointed kitchen with scullery is surrounded by large windows and stacker doors that wrap around this home allowing a soft filter of light throughout giving it an ambient feel.