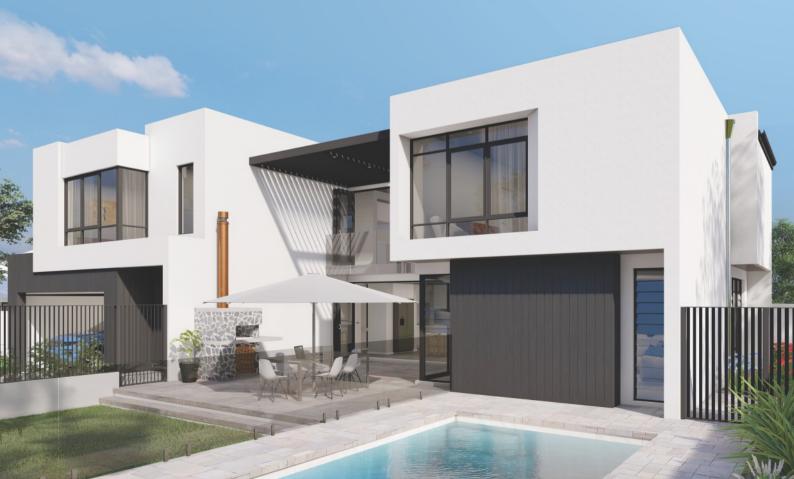

## Resort

As an intended build for battle axe block, this expansive residence is a credit to its modern cube like design. With strong linear and angular dimensions, this custom designed home has maximised its interior and exterior. In addition to a sizeable and spacious upper floor with multiple living areas adjoining one side of the home to the other, is a glorious balcony come breezeway overlooking an integrated alfresco. A well- appointed kitchen with scullery is surrounded by large windows and stacker doors that wrap around this home allowing a soft filter of light throughout giving it an ambient feel.