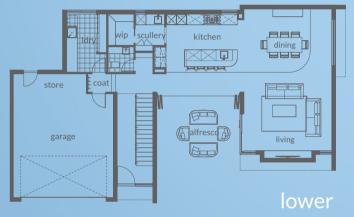

## Resort

As an intended build for battle axe block, this expansive residence is a credit to its modern cube like design. With strong linear and angular dimensions, this custom designed home has maximised its interior and exterior. In addition to a sizeable and spacious upper floor with multiple living areas adjoining one side of the home to the other, is a glorious balcony come breezeway overlooking an integrated alfresco. A well- appointed kitchen with scullery is surrounded by large windows and stacker doors that wrap around this home allowing a soft filter of light throughout giving it an ambient feel.