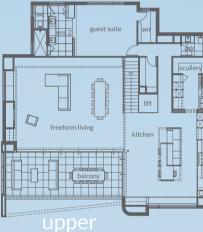

#### Resort

Inspired by the unobstructed views of the Indian Ocean and nestled between nature this multi-level home will impress the most discerning client. Sitting elevated this home is impressive with its expansive floor plan, yet still able to suit a growing family's needs. Two generous guest suites can be found on both levels allowing flexibility where needed. In addition, a private alfresco located at the rear can also be used for the more intimate get together. Free form living and the balcony combine as the entertainer's dream taking advantage of its views.