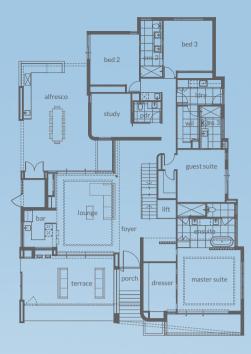

#### Resort

Inspired by the unobstructed views of the Indian Ocean and nestled between nature this multi-level home will impress the most discerning client. Sitting elevated this home is impressive with its expansive floor plan, yet still able to suit a growing family's needs. Two generous guest suites can be found on both levels allowing flexibility where needed. In addition, a private alfresco located at the rear can also be used for the more intimate get together. Free form living and the balcony combine as the entertainer's dream taking advantage of its views.

## lower