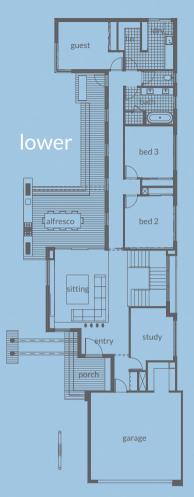

## Mid Century Modern Coastal

This mid-century modern home has taken the clean lines and lack of embellishment to match its locale. Built with its unique colour palette, contrasting shapes and materials this upside down design is one to behold. With a no-fuss side entry, overlapping silhouettes and well-proportioned layout this design pays homage to this curated style. An elongated deck leading to the alfresco will also allow soft scapes to complement its surrounds. All together with practicality and privacy of the bedrooms location this will definitely be a keeper for the future.