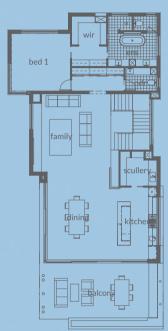

## Mid Century Modern Coastal

This mid-century modern home has taken the clean lines and lack of embellishment to match its locale. Built with its unique colour palette, contrasting shapes and materials this upside down design is one to behold. With a no-fuss side entry, overlapping silhouettes and well-proportioned layout this design pays homage to this curated style. An elongated deck leading to the alfresco will also allow soft scapes to complement its surrounds. All together with practicality and privacy of the bedrooms location this will definitely be a keeper for the future.

upper