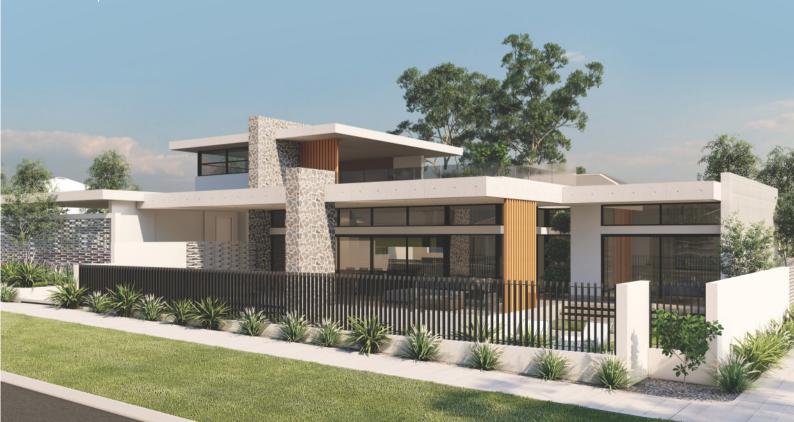

## Mid Century Modern

This mid-century modern home has taken the clean lines and lack of embellishment to match its locale. Built with its unique colour palette, contrasting shapes and materials this upside down design is one to behold. With a no-fuss side entry, overlapping silhouettes and well-proportioned layout this design pays homage to this curated style. An elongated deck leading to the alfresco will also allow soft scapes to complement its surrounds. All together with practicality and privacy of the bedrooms location this will definitely be a keeper for the future.