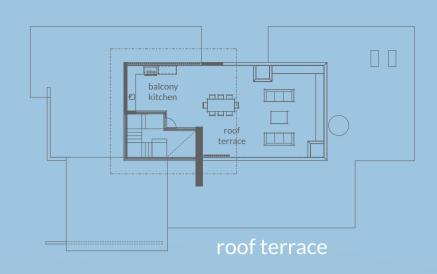

## Mid Century Modern

This mid-century modern home has taken the clean lines and lack of embellishment to match its locale. Built with its unique colour palette, contrasting shapes and materials this upside down design is one to behold. With a no-fuss side entry, overlapping silhouettes and well-proportioned layout this design pays homage to this curated style. An elongated deck leading to the alfresco will also allow soft scapes to complement its surrounds. All together with practicality and privacy of the bedrooms location this will definitely be a keeper for the future.