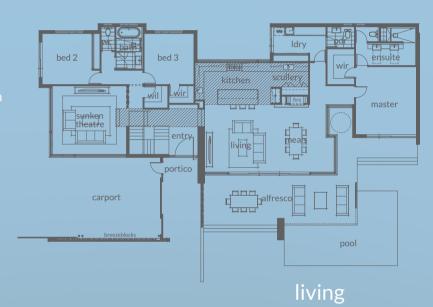

## Mid Century Modern

This mid-century modern home has taken the clean lines and lack of embellishment to match its locale. Built with its unique colour palette, contrasting shapes and materials this upside down design is one to behold. With a no-fuss side entry, overlapping silhouettes and well-proportioned layout this design pays homage to this curated style. An elongated deck leading to the alfresco will also allow soft scapes to complement its surrounds. All together with practicality and privacy of the bedrooms location this will definitely be a keeper for the future.